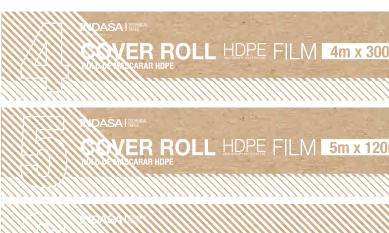

#### EASY OF USE

Effortless handling - the innovative packaging allows for smoother unwinding making it easy and convenient to use.

|        | CODE      | DIMENSIONS                    | COMPOSITION  |
|--------|-----------|-------------------------------|--------------|
|        | 599709    | 4m x 300m                     |              |
| 615478 | 5m x 120m | High performance polyethylene |              |
|        | 608852    | 6m x 150m                     | porjoungions |
|        |           |                               |              |