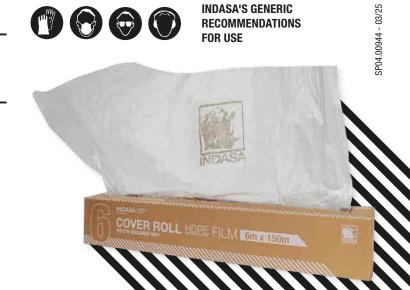

## COVER ROLL HDPE FILM

COMPOSITE INDUSTRIES

**DECORATIVE** 

### AGAINST PAINT OVERSPRAY, CONTAMINATION AND DUST

The INDASA COVER ROLL HDPE FILM is a must-have for the trade professional. Designed to ensure fast and easy masking whilst offering protection against contamination and moisture.

#### EASY OF USE

Effortless handling - the innovative packaging allows for smoother unwinding making it easy and convenient to use.

|        | CODE      | DIMENSIONS                    | COMPOSITION  |
|--------|-----------|-------------------------------|--------------|
|        | 599709    | 4m x 300m                     |              |
| 615478 | 5m x 120m | High performance polyethylene |              |
|        | 608852    | 6m x 150m                     | porjoungions |
|        |           |                               |              |